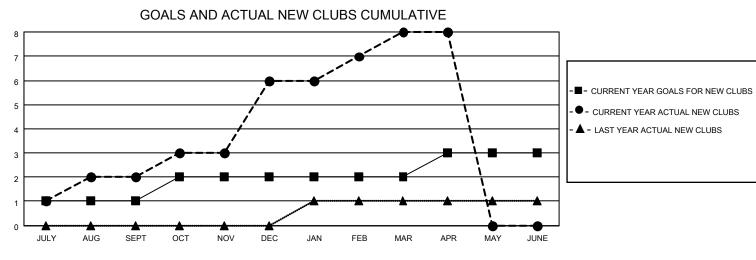

## LOCATION INDIA

District 321A1

Results as of: 4/30/2021

| Clubs                 |               |           |               | Members               |                        |                         |                                                    |  |
|-----------------------|---------------|-----------|---------------|-----------------------|------------------------|-------------------------|----------------------------------------------------|--|
| RESULTS FOR 2020-2021 |               |           |               | RESULTS FOR 2020-2021 |                        |                         |                                                    |  |
| QUARTER               | NEW CLUB GOAL | NEW CLUBS | DROPPED CLUBS | QUARTER               | BER GROWTH NET<br>GOAL | MEMBER GROWTH<br>ACTUAL | DROPPED<br>MEMBERS ACTUAL<br>(including transfers) |  |
| JULY/AUG/SEPT         | 1             | 2         | 0             | JULY/AUG/SEPT         | 14                     | 57                      | 67                                                 |  |
| OCT/NOV/DEC           | 1             | 4         | 0             | OCT/NOV/DEC           | 14                     | 122                     | 79                                                 |  |
| JAN/FEB/MAR           | 0             | 2         | 3             | JAN/FEB/MAR           | 8                      | 64                      | 51                                                 |  |
| APR/MAY/JUNE          | 1             | 0         | 0             | APR/MAY/JUNE          | 14                     | 10                      | 3                                                  |  |