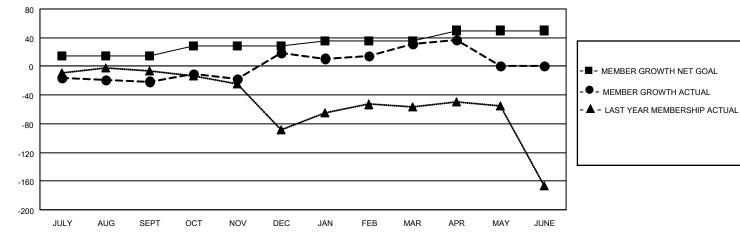

## LOCATION INDIA

District 321A1

Results as of: 4/30/2021

| Clubs                 |               |           |               | Members               |                        |                         |                                                    |  |
|-----------------------|---------------|-----------|---------------|-----------------------|------------------------|-------------------------|----------------------------------------------------|--|
| RESULTS FOR 2020-2021 |               |           |               | RESULTS FOR 2020-2021 |                        |                         |                                                    |  |
| QUARTER               | NEW CLUB GOAL | NEW CLUBS | DROPPED CLUBS | QUARTER               | BER GROWTH NET<br>GOAL | MEMBER GROWTH<br>ACTUAL | DROPPED<br>MEMBERS ACTUAL<br>(including transfers) |  |
| JULY/AUG/SEPT         | 1             | 2         | 0             | JULY/AUG/SEPT         | 14                     | 57                      | 67                                                 |  |
| OCT/NOV/DEC           | 1             | 4         | 0             | OCT/NOV/DEC           | 14                     | 122                     | 79                                                 |  |
| JAN/FEB/MAR           | 0             | 2         | 3             | JAN/FEB/MAR           | 8                      | 64                      | 51                                                 |  |
| APR/MAY/JUNE          | 1             | 0         | 0             | APR/MAY/JUNE          | 14                     | 10                      | 3                                                  |  |